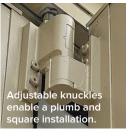

**No special panel routing –** Standard 1-3/4" Thick Fiberglass Door Panels can be used to build a MiraVista Folding Door System without any modifications or routing to the panels.

**Solves imperfections in rough openings** – The MiraVista knuckles can move up and down as well as side to side. Doors can be aligned to be square and plumb during installation and during use.