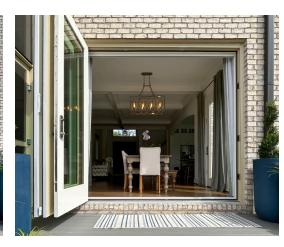

MiraVista is a kit of components that enables 1-3/4" standard fiberglass door panels to become a customizable folding door system. Whether openings are 6/8 or 8/0, an innovative sliding track with specialized components delivers simple, seamless operation.

## Features and Benefits

**Versatile** – The system is designed for new construction AND is perfect for remodels and retrofits. It doesn't require more top supports than a standard sliding door, because the weight of the door panels is held by the sliding track.