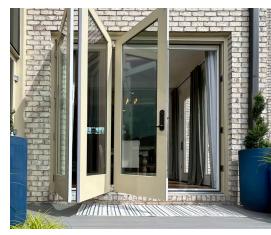

**No special panel routing –** Standard 1-3/4" Thick Fiberglass Door Panels can be used to build a MiraVista Folding Door System without any modifications or routing to the panels.

**Solves imperfections in rough openings** – The MiraVista knuckles can move up and down as well as side to side. Doors can be aligned to be square and plumb during installation and during use.

**Easy operation** – To open MiraVista, simply flip the levers to unlock the top and bottom bolts on the movable panels.

**Outstanding Performance** – Looks great, works better. Up to DP75 Structural and DP20 Water Performance in a 3-panel MiraVista System using Masonite VistaGrande Fiberglass Panels, when testing to ASTM Standards.