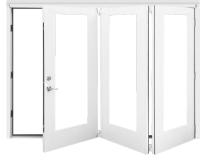

6/8 or 8/0

Finish Options:

Upper Track, Side Casing & Hinge Bars:

White and Black

Sill Caps: Walnut and Black

Sill Decks: Mill and Bronze

Left Hand Outswing, Right Hand Stack Unit Shown

Right Hand Outswing, Left Hand Stack Unit Shown