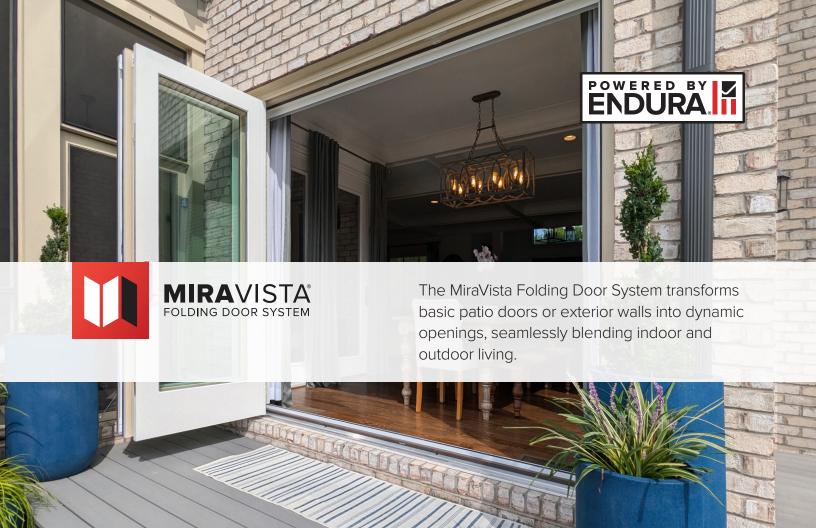

MiraVista is a kit of components that enables 1-3/4" standard fiberglass door panels to become a customizable folding door system. Whether openings are 6/8 or 8/0, an innovative sliding track with specialized components delivers simple, seamless operation.

## Features and Benefits

**Versatile** – The system is designed for new construction AND is perfect for remodels and retrofits. It doesn't require more top supports than a standard sliding door, because the weight of the door panels is held by the sliding track.

**Easy operation** – To open MiraVista, simply flip the levers to unlock the top and bottom bolts on the movable panels.

**Outstanding Performance** – Looks great, works better. Up to DP75 Structural and DP20 Water Performance in a 3-panel MiraVista System using Masonite VistaGrande Fiberglass Panels, when testing to ASTM Standards.