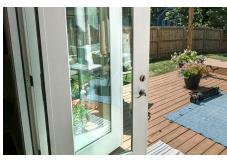

MiraVista is a kit of components that enables 1-3/4" standard fiberglass door panels to become a customizable folding door system. Whether openings are 6/8 or 8/0, an innovative sliding track with specialized components delivers simple, seamless operation.

## Features and Benefits

**Versatile** – The system is designed for new construction AND is perfect for remodels and retrofits. It doesn't require more top supports than a standard sliding door, because the weight of the door panels is held by the sliding track.