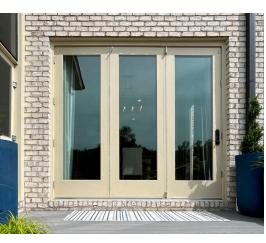

MiraVista is a kit of components that enables 1-3/4" standard fiberglass door panels to become a customizable folding door system. Whether openings are 6/8 or 8/0, an innovative sliding track with specialized components delivers simple, seamless operation.

## **Availability and Options**

**Unit Width:** 

Up to (3) 3/0 Panels Max Sill Length: 115"

Unit Height:

6/8 or 8/0

Sill Width Options:

5-5/8" or 7-5/8"

Height: