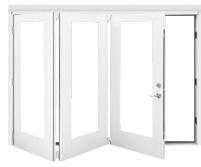

6/8 or 8/0

Finish Options:

Upper Track, Side Casing & Hinge Bars:

White and Black

Sill Caps: Walnut and Black

Sill Decks: Mill and Bronze

Left Hand Outswing, Right Hand Stack Unit Shown

Right Hand Outswing, Left Hand Stack Unit Shown