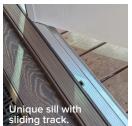

MiraVista is a kit of components that enables 1-3/4" standard fiberglass door panels to become a customizable folding door system. Whether openings are 6/8 or 8/0, an innovative sliding track with specialized components delivers simple, seamless operation.

## Features and Benefits

**Versatile** – The system is designed for new construction AND is perfect for remodels and retrofits. It doesn't require more top supports than a standard sliding door, because the weight of the door panels is held by the sliding track.