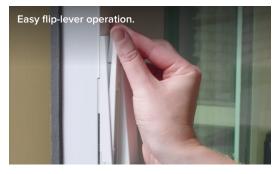

lo special panel routing – Standard 1-3/4" Thick Fiberglass Door Panels can be used to

Solves imperfections in rough openings – The MiraVista knuckles can move up and

iasy operation – To open MiraVista, simply flip the levers to unlock the top and bottom