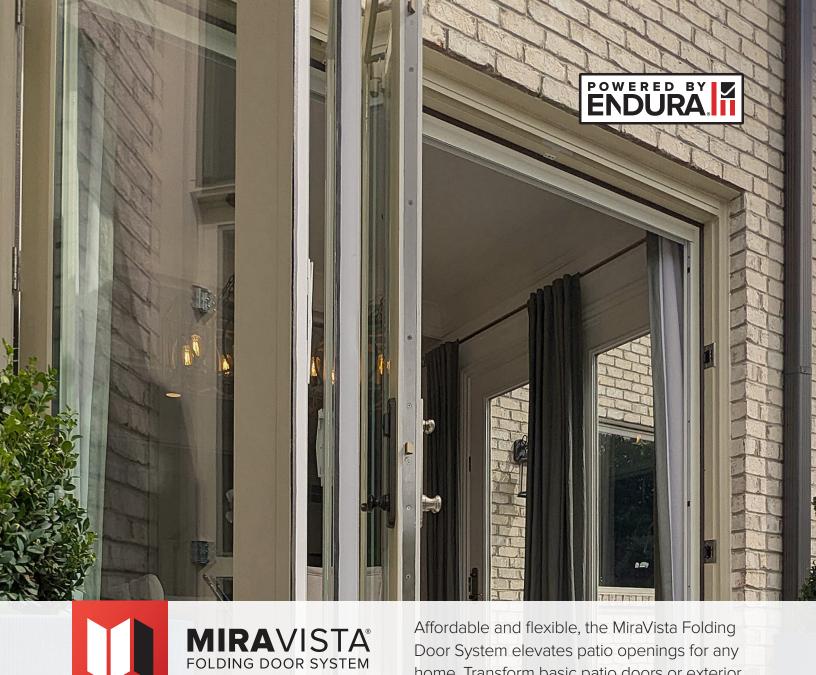

Affordable and flexible, the MiraVista Folding Door System elevates patio openings for any home. Transform basic patio doors or exterior walls into dynamic openings, seamlessly blending indoor and outdoor living.

MiraVista is a kit of components that enables 1-3/4" standard fiberglass door panels to become a customizable folding door system. Whether openings are 6/8 or 8/0, an innovative sliding track with specialized components delivers simple, seamless operation.