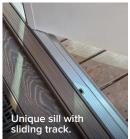

MiraVista is a kit of components that enables 1-3/4" standard fiberglass door panels to become a customizable folding door system. Whether openings are 6/8 or 8/0, an innovative sliding track with specialized components delivers simple, seamless operation.

#### Sill Width Options:

5-5/8" or 7-5/8"